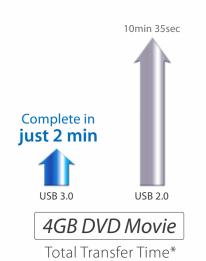

\* Hightest performance shown. Performance varies by capacity, user hardware and system configuration.

## **USB Flash Drives** | JetFlash® USB 3.1/3.0 Series

Overtake the competition and become the race leader using advanced USB 3.1/3.0 speed. By taking advantage of this next-generation technology, the extremely fast JetFlash USB 3.1/3.0 Series allows you to transfer, store and share files quicker than ever before. And with a choice of classic, elegant or capless designs, the JetFlash USB 3.1/3.0 series is perfect for driving your digital life in pole position.